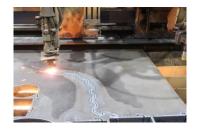

Minerd Steel has multiple CNC controlled multi-torch oxy-fuel machines to keep your production schedule true. The machines are fitted on downdraft Slagger tables with a cutting envelope of 120" x 640". High speed ALFA torches keep tight tolerances.