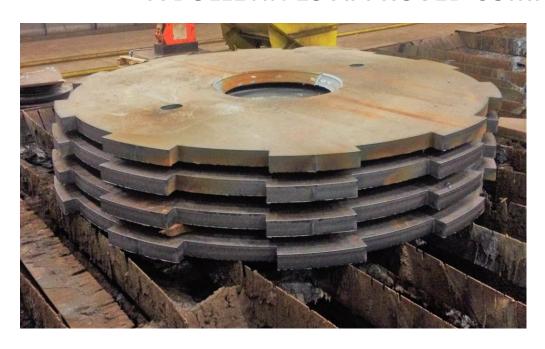

Minerd Steel has multiple CNC controlled multi-torch oxy-fuel machines to keep your production schedule true. The machines are fitted on downdraft Slagger tables with a cutting envelope of 120" x 640". High speed ALFA torches keep tight tolerances.