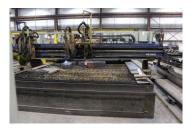

Minerd Steel has multiple CNC controlled multi-torch oxy-fuel machines to keep your production schedule true. The machines are fitted on downdraft Slagger tables with a cutting envelope of 120" x 640". High speed ALFA torches keep tight tolerances.