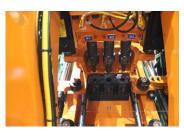

## A BULLETIN 15 APPROVED COMPANY

- Capable of punching a 1-1/2" diameter hole or slot
- 40' material infeed
- Number & letter stamping
- High production output
- Superior accuracy and flexibility

Angle sizes: 1-1/2" x 1-1/2" x 3/16" to 8" x 8" x 1"

Flat bar sizes: 3/16" x 2" to 1" x 12"

Channel sizes: C6 x 8.2# to C12 x 30# (web punching only, no shear)

Two 169 ton punch cylinders each with three punch stations per hydraulic press allow the Anglemaster-HD to apply up to three different hole shapes/sizes per leg (circles, squares, rectangles, obrounds and slots). The Anglemaster-HD uses a single cut 515 ton shear for the cutting to length angle and flat stock.