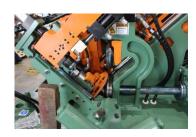

## Peddinghaus Anglemaster-HD

## A BULLETIN 15 APPROVED COMPANY

- Capable of punching a 1-1/2" diameter hole or slot
- 40' material infeed
- Number & letter stamping
- High production output
- Superior accuracy and flexibility

Angle sizes: 1-1/2" x 1-1/2" x 3/16" to 8" x 8" x 1"

Flat bar sizes: 3/16" x 2" to 1" x 12"

Channel sizes: C6 x 8.2# to C12 x 30# (web punching only, no shear)

Two 169 ton punch cylinders each with three punch stations per hydraulic press allow the Anglemaster-HD to apply up to three different hole shapes/sizes per leg (circles, squares, rectangles, obrounds and slots). The Anglemaster-HD uses a single cut 515 ton shear for the cutting to length angle and flat stock.