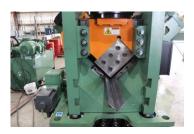

## Peddinghaus Anglemaster-HD

## A BULLETIN 15 APPROVED COMPANY

- Capable of punching a 1-1/2" diameter hole or slot
- 40' material infeed
- Number & letter stamping
- High production output
- Superior accuracy and flexibility

Angle sizes: 1-1/2" x 1-1/2" x 3/16" to 8" x 8" x 1"

Flat bar sizes: 3/16" x 2" to 1" x 12"

Channel sizes: C6 x 8.2# to C12 x 30# (web punching only, no shear)

Two 169 ton punch cylinders each with three punch stations per hydraulic press allow the Anglemaster-HD to apply up to three different hole shapes/sizes per leg (circles, squares, rectangles, obrounds and slots). The Anglemaster-HD uses a single cut 515 ton shear for the cutting to length angle and flat stock.