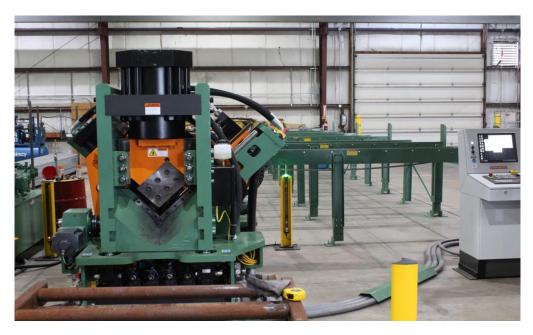

## Peddinghaus Anglemaster-HD

## A BULLETIN 15 APPROVED COMPANY

- Capable of punching a 1-1/2" diameter hole or slot
- 40' material infeed
- Number & letter stamping
- High production output
- Superior accuracy and flexibility

Angle sizes: 1-1/2" x 1-1/2" x 3/16" to 8" x 8" x 1"

Flat bar sizes: 3/16" x 2" to 1" x 12"

Channel sizes: C6 x 8.2# to C12 x 30# (web punching only, no shear)

Two 169 ton punch cylinders each with three punch stations per hydraulic press allow the Anglemaster-HD to apply up to three different hole shapes/sizes per leg (circles, squares, rectangles, obrounds and slots). The Anglemaster-HD uses a single cut 515 ton shear for the cutting to length angle and flat stock.