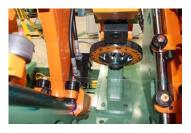

## A BULLETIN 15 APPROVED COMPANY

- Capable of punching a 1-1/2" diameter hole or slot
- 40' material infeed
- Number & letter stamping
- High production output
- Superior accuracy and flexibility

Angle sizes: 1-1/2" x 1-1/2" x 3/16" to 8" x 8" x 1"

Flat bar sizes: 3/16" x 2" to 1" x 12"

Channel sizes: C6 x 8.2# to C12 x 30# (web punching only, no shear)

Two 169 ton punch cylinders each with three punch stations per hydraulic press allow the Anglemaster-HD to apply up to three different hole shapes/sizes per leg (circles, squares, rectangles, obrounds and slots). The Anglemaster-HD uses a single cut 515 ton shear for the cutting to length angle and flat stock.