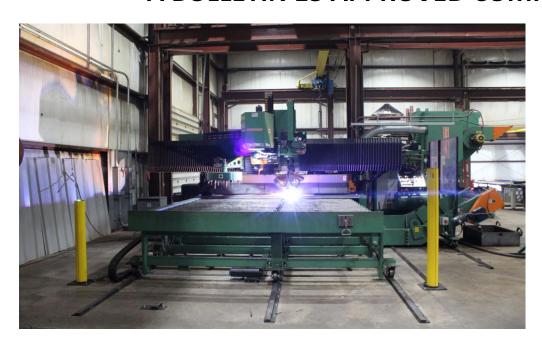

Accuracy is the foundation of the HSFDB-C. Our CNC 5-Axis oxy-fuel torch can bevel up to 45 degrees in 4" thick plate. The plasma can bevel up to 45 degrees in 2" thick plate. The machine is capable of drilling holes up to 3" diameter in a 4" thick plate. This CNC plate processing design drives material to the operating area of the machine in order to hold closer tolerances when cutting, milling, drilling, countersinking, stamping, and tapping. Heavy-duty roll conveyors allow this machine to handle 120" x 720" plate.