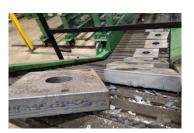

Accuracy is the foundation of the HSFDB-C. Our CNC 5-Axis oxy-fuel torch can bevel up to 45 degrees in 4" thick plate. The plasma can bevel up to 45 degrees in 2" thick plate. The machine is capable of drilling holes up to 3" diameter in a 4" thick plate. This CNC plate processing design drives material to the operating area of the machine in order to hold closer tolerances when cutting, milling, drilling, countersinking, stamping, and tapping. Heavy-duty roll conveyors allow this machine to handle 120" x 720" plate.