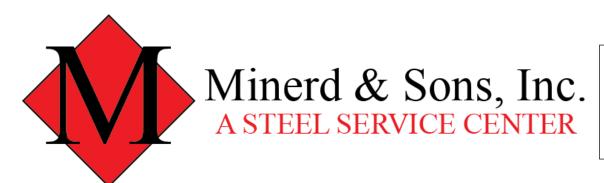

## Peddinghaus Plate Processor HSFDB-C

## A BULLETIN 15 APPROVED COMPANY

- Number & letter stamping
- Plasma
- Oxy-fuel
- 12 station tool changer
- ¼" thru 4" thick
- Drill, Mill and Countersink
- Close tolerances
- 45 degree beveling up to 4" thick plate

Accuracy is the foundation of the HSFDB-C. Our CNC 5-Axis oxy-fuel torch can bevel up to 45 degrees in 4" thick plate. The plasma can bevel up to 45 degrees in 2" thick plate. The machine is capable of drilling holes up to 3" diameter in a 4" thick plate. This CNC plate processing design drives material to the operating area of the machine in order to hold closer tolerances when cutting, milling, drilling, countersinking, stamping, and tapping. Heavy-duty roll conveyors allow this machine to handle 120" x 720" plate.