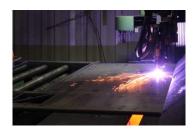

## **5-AXIS PLASMA CUTTING SYSTEM**

## A BULLETIN 15 APPROVED COMPANY

- 5-Axis beveling
- Cutting envelope of 120" wide by 640" long
- 400 AMP high definition plasma cutting
- Multiple CNC controlled plasma cutting systems

Our "state of the art" 5-axis Hypertherm plasma is equipped with a 120" x 640" downdraft Slagger table. Our 5-axis beveling capabilities and close tolerances will help to cut costs on your secondary processing. As always, let us know if you require any special packaging or handling and we will accommodate your needs.