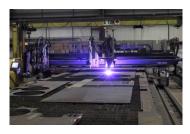

## **5-AXIS PLASMA CUTTING SYSTEM**

## A BULLETIN 15 APPROVED COMPANY

- 5-Axis beveling
- Cutting envelope of 120" wide by 640" long
- 400 AMP high definition plasma cutting
- Multiple CNC controlled plasma cutting systems

Our "state of the art" 5-axis Hypertherm plasma is equipped with a 120" x 640" downdraft Slagger table. Our 5-axis beveling capabilities and close tolerances will help to cut costs on your secondary processing. As always, let us know if you require any special packaging or handling and we will accommodate your needs.