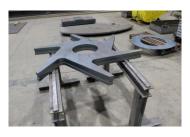

## A BULLETIN 15 APPROVED COMPANY

- 5-Axis beveling
- Cutting envelope of 120" wide by 640" long
- 400 AMP high definition plasma cutting
- Multiple CNC controlled plasma cutting systems

Our "state of the art" 5-axis Hypertherm plasma is equipped with a 120" x 640" downdraft Slagger table. Our 5-axis beveling capabilities and close tolerances will help to cut costs on your secondary processing. As always, let us know if you require any special packaging or handling and we will accommodate your needs.