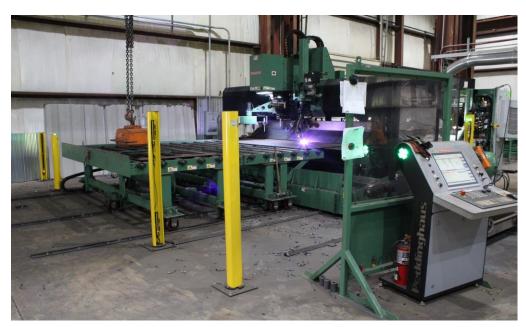

## **5-AXIS PLASMA CUTTING SYSTEM**

## A BULLETIN 15 APPROVED COMPANY

- 5-Axis beveling
- Cutting envelope of 120" wide by 640" long
- 400 AMP high definition plasma cutting
- Multiple CNC controlled plasma cutting systems

Our "state of the art" 5-axis Hypertherm plasma is equipped with a 120" x 640" downdraft Slagger table. Our 5-axis beveling capabilities and close tolerances will help to cut costs on your secondary processing. As always, let us know if you require any special packaging or handling and we will accommodate your needs.