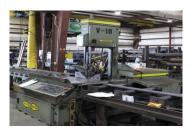

## SAW CUTTING TO LENGTH

We stock a broad inventory of structural material with the ability to cut it to length and perform cuts from 90 degrees to 45 degrees on either axis. We offer tees, angles, beams, and channels as well as squares, rectangular, round tubes, and pipe. Our extensive network can provide "hard to find" sizes and grades. We routinely stock, handle, and cut Carbon, Stainless, Alloy, and Nickel products. From production cutting to unique cuts, our saws are capable of maintaining close tolerances and providing the quality parts that our customers have come to expect. In addition, we can deliver material quickly using our own trucks. Contact our knowledgeable sales staff to learn more about the products and processes that Minerd & Sons, Inc. has to offer.