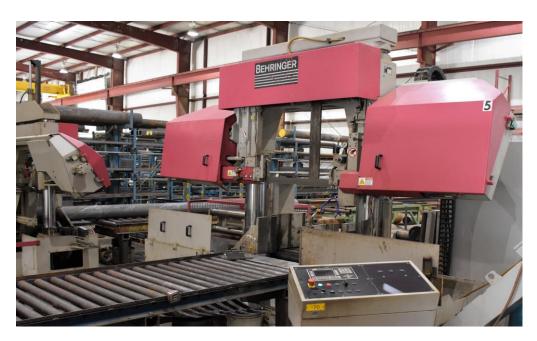

## SAW CUTTING TO LENGTH

We stock a broad inventory of structural material with the ability to cut it to length and perform cuts from 90 degrees to 45 degrees on either axis. We offer tees, angles, beams, and channels as well as squares, rectangular, round tubes, and pipe. Our extensive network can provide "hard to find" sizes and grades. We routinely stock, handle, and cut Carbon, Stainless, Alloy, and Nickel products. From production cutting to unique cuts, our saws are capable of maintaining close tolerances and providing the quality parts that our customers have come to expect. In addition, we can deliver material quickly using our own trucks. Contact our knowledgeable sales staff to learn more about the products and processes that Minerd & Sons, Inc. has to offer.