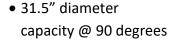

## A BULLETIN 15 APPROVED COMPANY

- 33.5" wide structural capacity @ 90
  Degrees
- CNC Miter cutting
- 17" wide X 20" high up to 45 degrees
- Bundle cutting
- Cutting to length
- Close 13" wide X 20" high up to 60 degrees right
- Special packaging
- Stocking programs